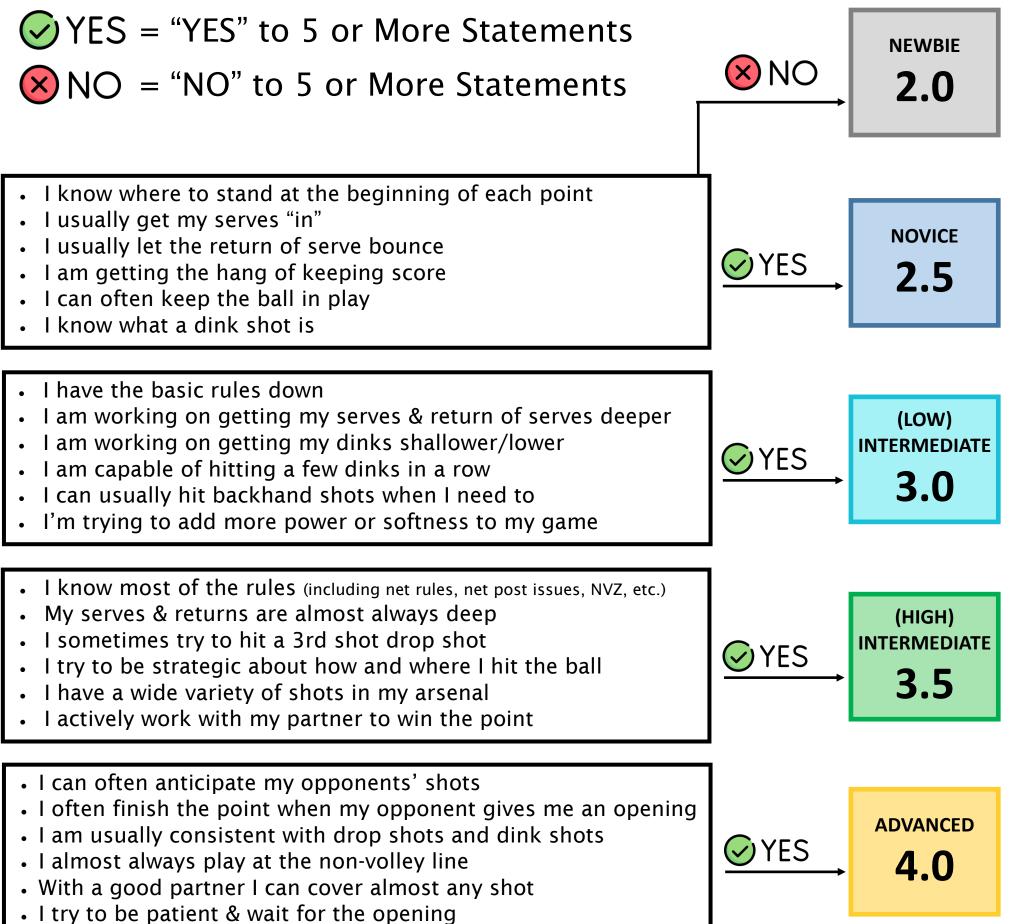

### \*Hours are subject to change based on PAC programming

Use the chart below to determine your skill level (modeled after the USA Pickleball rating system)

# PICKLEBALL SKILL LEVELS

#### "Yes or No" Way to Figure Out Your Skill Level

- I try to be patient & wait for the opening
- I can consistently convert a hard shot to a soft shot
- I am almost always patient & wait for the opening
- I rarely make unforced errors
- I consistently use power & finesse to my advantage
- · I can easily sustain a rally of 40 or more shots
- I have competed and/or won in tournaments at the 4.5 level or higher

**EXPERT** YES 4.5-5

Adapted from © 2015 The Pickleball Guru, LLC & Evergreen Pickleball Club